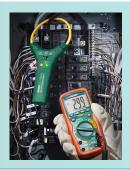

CA3000 Series CAT IV 3000A AC Flex Clamp-on Adaptors

Expand your meter's capabilities to measure AC Current up to 3000A. Fit most MultiMeters or Clamp Meters with standard shrouded banana plug sockets. Flexible clamp jaw easily wraps around bus bars and cable bundles where standard clamp adaptors and meters can't. The thin 7.5mm cable diameter easily fits into tight spaces. Choose between a 10" (25.4cm) or 18" (45.7cm) clamp cable lenoth.

## **Features**

- Model CA3010 10" (25.4cm) flexible clamp cable
   Model CA3018 18" (45.7cm) flexible clamp cable
- 7.5mm cable diameter fits into tight spaces and around large conductors
- Measures AC Current in three ranges
- Easy twist clamp cable closure to Lock or Open
- Compatible with most multimeters and clamp meters with standard sized banana plug inputs
- CAT III-1000V, CAT IV-600V category safety rating (for use only with multimeters that have equivalent CAT ratings)
- Battery capacity indicator provides battery condition

 Complete with built-in flex clamp cable, 6.6ft (2m) lead with banana plugs, and two AAA batteries