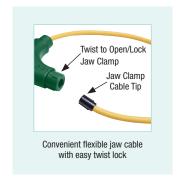

## **Features**

- Model CA3010 10" (25.4cm) flexible clamp cable
   Model CA3018 18" (45.7cm) flexible clamp cable
- 7.5mm cable diameter fits into tight spaces and around large conductors
- Measures AC Current in three ranges
- Easy twist clamp cable closure to Lock or Open
- Compatible with most multimeters and clamp meters with standard sized banana plug inputs
- CAT III-1000V, CAT IV-600V category safety rating (for use only with multimeters that have equivalent CAT ratings)
- Battery capacity indicator provides battery condition

 Complete with built-in flex clamp cable, 6.6ft (2m) lead with banana plugs, and two AAA batteries